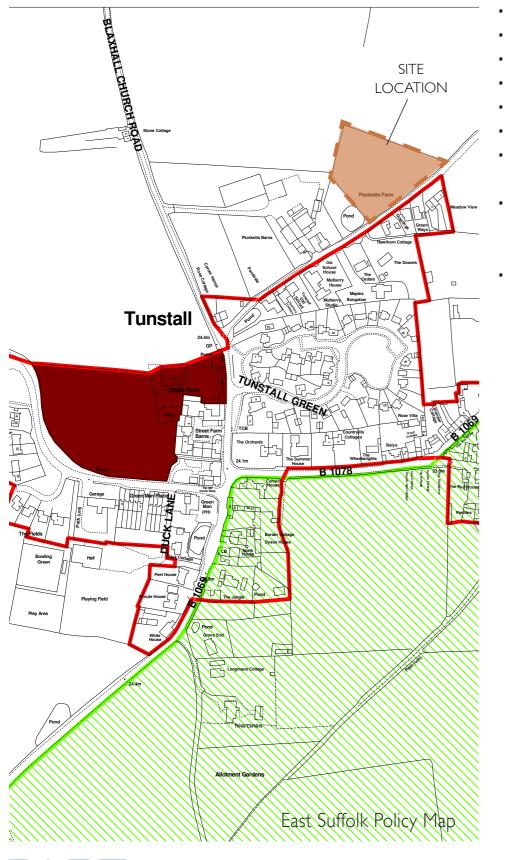

## 2. Planning Policy

- Near an area of outstanding natural beauty.
- Not within, but abutting the SSP2 Physical limits boundaries.
- Within a 200mm radius of Parks or Gardens of Historic or Landscape Interest.
- Within a 100m radius of a Heritage Coast area.
- Within a 400m radius of an area to be protected from development. Policy number SSP39.
- Within a 200m radius of a Conservation Area.
- Settlement type; Key service centre, (Proportion of total proposed housing growth: 17%);
- Objective 3 Provide for the full range of types and locations of new homes to meet the needs of existing and future residents of the district.
- Strategic Policy SP3 New Homes: